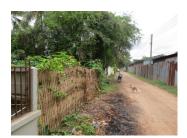

## **About this property**

Residential Land for sale in Sikhottabong District, Vientiane Capital

This beautiful plot of land is nicely situated in the developed village. The plot spreads 571 sq.m of land and has a regular, rectangular shape and borders a dirt road. Currently it comes with wooden fence. With an additional, planted some fruit trees. The property is connected to electricity and running water, however internet is available in this area. Furthermore, it is close to the market, school and restaurant. With some investment, the place could be transformed into a lovely villa or even permanent family house. If you are interesting in this property, please contact us!