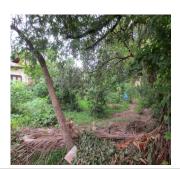

## **About this property**

Residential Land for sale in Sikhottabong District, Vientiane Capital

This beautiful plot of land is nicely situated in the developed village. The plot spreads 571 sq.m of land and has a regular, rectangular shape and borders a dirt road. Currently it comes with wooden fence. With an additional, planted some fruit trees. The property is connected to electricity and running water, however internet is available in this area. Furthermore, it is close to the market, school and restaurant. With some investment, the place could be transformed into a lovely villa or even permanent family house. If you are interesting in this property, please contact us!