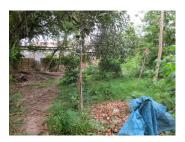

## **About this property**

Residential Land for sale in Sikhottabong District, Vientiane Capital

This beautiful plot of land is nicely situated in the developed village. The plot spreads 571 sq.m of land and has a regular, rectangular shape and borders a dirt road. Currently it comes with wooden fence. With an additional, planted some fruit trees. The property is connected to electricity and running water, however internet is available in this area. Furthermore, it is close to the market, school and restaurant. With some investment, the place could be transformed into a lovely villa or even permanent family house. If you are interesting in this property, please contact us!