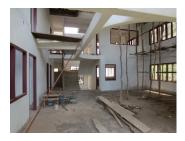

## **About this property**

We are delighted to present this attractive four storey house with a large courtyard and garden. The house is unfinished and needs renovation and refreshment such as plastering, painting, tiling and wooden working. Its total living area is 720 sq. m, and distributes as it follows - ground floor-kitchen, dining area, living area and bathroom. Second floor hallway with cement flooring, bed rooms, bathroom and balcony. Third floor - corridor, bedrooms and balcony. Fourth floor consists of bedrooms and a balcony. An inner stairs leads to the floors. Electricity and water supply are available in the house. There is a dirt road to the house, but is accessible in the rainy season. The courtyard is planted with fruit trees. The village is nice and well developed. There you can find all basic amenities as market, hotel, school and restaurant. All other facilities can be found in the near district