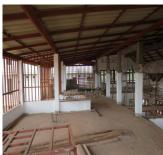

## **About this property**

We are delighted to present this attractive four storey house with a large courtyard and garden. The house is unfinished and needs renovation and refreshment such as plastering, painting, tiling and wooden working. Its total living area is 720 sq. m, and distributes as it follows - ground floor-kitchen, dining area, living area and bathroom. Second floor hallway with cement flooring, bed rooms, bathroom and balcony. Third floor - corridor, bedrooms and balcony. Fourth floor consists of bedrooms and a balcony. An inner stairs leads to the floors. Electricity and water supply are available in the house. There is a dirt road to the house, but is accessible in the rainy season. The courtyard is planted with fruit trees. The village is nice and well developed. There you can find all basic amenities as market, hotel, school and restaurant. All other facilities can be found in the near district