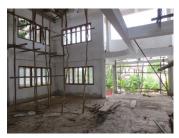

## **About this property**

We are delighted to present this attractive four storey house with a large courtyard and garden. The house is unfinished and needs renovation and refreshment such as plastering, painting, tiling and wooden working. Its total living area is 720 sq. m, and distributes as it follows - ground floor-kitchen, dining area, living area and bathroom. Second floor hallway with cement flooring, bed rooms, bathroom and balcony. Third floor - corridor, bedrooms and balcony. Fourth floor consists of bedrooms and a balcony. An inner stairs leads to the floors. Electricity and water supply are available in the house. There is a dirt road to the house, but is accessible in the rainy season. The courtyard is planted with fruit trees. The village is nice and well developed. There you can find all basic amenities as market, hotel, school and restaurant. All other facilities can be found in the near district