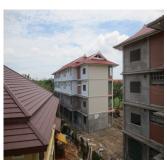

## **About this property**

We are delighted to present this attractive four storey house with a large courtyard and garden. The house is unfinished and needs renovation and refreshment such as plastering, painting, tiling and wooden working. Its total living area is 720 sq. m, and distributes as it follows - ground floor-kitchen, dining area, living area and bathroom. Second floor hallway with cement flooring, bed rooms, bathroom and balcony. Third floor - corridor, bedrooms and balcony. Fourth floor consists of bedrooms and a balcony. An inner stairs leads to the floors. Electricity and water supply are available in the house. There is a dirt road to the house, but is accessible in the rainy season. The courtyard is planted with fruit trees. The village is nice and well developed. There you can find all basic amenities as market, hotel, school and restaurant. All other facilities can be found in the near district