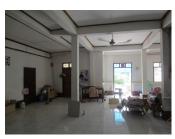

## About this property

House for rent

We offer you this two- storey house with a total area of 144 m2. It is situated in Sisattanak district, Vientiane capital. The property has water supply system, electricity and air condition. Tiled and wooden flooring and wooden window frames are available in the property. This house provides living area, 6 bedrooms, 2 bathroom and kitchen. Some of the other available facilities that you will certainly consider important include: a balcony, a garage and garden with fruit tree, flowers and decorative trees. Within a short distance from the property there is a hotel. Close by you can find a school, university and hospital. Additionally, the area provides the following amenities for a pleasant and comfortable living and entertainment: a restaurant and market.