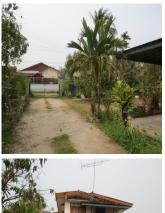

## About this property

House for rent

We offer you this two- storey house with a total area of 144 m2. It is situated in Sisattanak district, Vientiane capital. The property has water supply system, electricity and air condition. Tiled and wooden flooring and wooden window frames are available in the property. This house provides living area, 6 bedrooms, 2 bathroom and kitchen. Some of the other available facilities that you will certainly consider important include: a balcony, a garage and garden with fruit tree, flowers and decorative trees. Within a short distance from the property there is a hotel. Close by you can find a school, university and hospital. Additionally, the area provides the following amenities for a pleasant and comfortable living and entertainment: a restaurant and market.