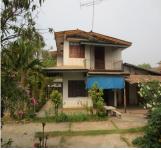

## About this property

House for rent

We offer you this two- storey house with a total area of 144 m2. It is situated in Sisattanak district, Vientiane capital. The property has water supply system, electricity and air condition. Tiled and wooden flooring and wooden window frames are available in the property. This house provides living area, 6 bedrooms, 2 bathroom and kitchen. Some of the other available facilities that you will certainly consider important include: a balcony, a garage and garden with fruit tree, flowers and decorative trees. Within a short distance from the property there is a hotel. Close by you can find a school, university and hospital. Additionally, the area provides the following amenities for a pleasant and comfortable living and entertainment: a restaurant and market.