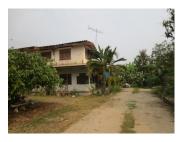

## About this property

House for rent

We offer you this two- storey house with a total area of 144 m2. It is situated in Sisattanak district, Vientiane capital. The property has water supply system, electricity and air condition. Tiled and wooden flooring and wooden window frames are available in the property. This house provides living area, 6 bedrooms, 2 bathroom and kitchen. Some of the other available facilities that you will certainly consider important include: a balcony, a garage and garden with fruit tree, flowers and decorative trees. Within a short distance from the property there is a hotel. Close by you can find a school, university and hospital. Additionally, the area provides the following amenities for a pleasant and comfortable living and entertainment: a restaurant and market.