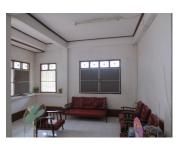

## About this property

House for rent

We offer you this two- storey house with a total area of 144 m2. It is situated in Sisattanak district, Vientiane capital. The property has water supply system, electricity and air condition. Tiled and wooden flooring and wooden window frames are available in the property. This house provides living area, 6 bedrooms, 2 bathroom and kitchen. Some of the other available facilities that you will certainly consider important include: a balcony, a garage and garden with fruit tree, flowers and decorative trees. Within a short distance from the property there is a hotel. Close by you can find a school, university and hospital. Additionally, the area provides the following amenities for a pleasant and comfortable living and entertainment: a restaurant and market.