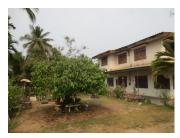

## About this property

House for rent

We offer you this two- storey house with a total area of 144 m2. It is situated in Sisattanak district, Vientiane capital. The property has water supply system, electricity and air condition. Tiled and wooden flooring and wooden window frames are available in the property. This house provides living area, 6 bedrooms, 2 bathroom and kitchen. Some of the other available facilities that you will certainly consider important include: a balcony, a garage and garden with fruit tree, flowers and decorative trees. Within a short distance from the property there is a hotel. Close by you can find a school, university and hospital. Additionally, the area provides the following amenities for a pleasant and comfortable living and entertainment: a restaurant and market.