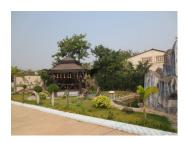

## **About this property**

House for sale

The property is a newly built, two-storey house with total living area of 1.212 sq. m. distributed between two floors as follows: First floor - spacious living room, fully equipped kitchen, bathroom and closet. Internal stairs leading to second floor, housing a large bedroom with en-suite bathroom, some bedrooms sharing one bathroom with toilet, corridor and a terrace with great views. The floors on the first floor in the kitchen are in ceramic tiles, and the rest of the space is entirely covered with solid flooring. The kitchen is fully equipped. In bedroom is fitted air conditioning, doors and window frames are wooden. This house is fully decorated which is ready to live in.

There is a large courtyard extending in front of the property, and surrounded by fence with fruit tree and decorative tree. Furthermore, also has small hut in the garden which is very suitable for relaxation. Access to property is by asphalt road and is easy throughout the year. This property is located in Chanthabouli district, Vientiane capital, where you will find all necessary amenities - market, shops and restaurants. The area is very appropriate for big family. Wonderful property in a beautiful area providing quality and luxury at a reasonable price!