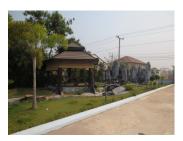

## **About this property**

House for sale

The property is a newly built, two-storey house with total living area of 1.212 sq. m. distributed between two floors as follows: First floor - spacious living room, fully equipped kitchen, bathroom and closet. Internal stairs leading to second floor, housing a large bedroom with en-suite bathroom, some bedrooms sharing one bathroom with toilet, corridor and a terrace with great views. The floors on the first floor in the kitchen are in ceramic tiles, and the rest of the space is entirely covered with solid flooring. The kitchen is fully equipped. In bedroom is fitted air conditioning, doors and window frames are wooden. This house is fully decorated which is ready to live in.

There is a large courtyard extending in front of the property, and surrounded by fence with fruit tree and decorative tree. Furthermore, also has small hut in the garden which is very suitable for relaxation. Access to property is by asphalt road and is easy throughout the year. This property is located in Chanthabouli district, Vientiane capital, where you will find all necessary amenities - market, shops and restaurants. The area is very appropriate for big family. Wonderful property in a beautiful area providing quality and luxury at a reasonable price!