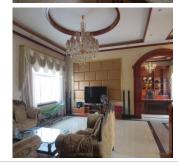

## **About this property**

House for sale

The property is a newly built, two-storey house with total living area of 1.212 sq. m. distributed between two floors as follows: First floor - spacious living room, fully equipped kitchen, bathroom and closet. Internal stairs leading to second floor, housing a large bedroom with en-suite bathroom, some bedrooms sharing one bathroom with toilet, corridor and a terrace with great views. The floors on the first floor in the kitchen are in ceramic tiles, and the rest of the space is entirely covered with solid flooring. The kitchen is fully equipped. In bedroom is fitted air conditioning, doors and window frames are wooden. This house is fully decorated which is ready to live in.