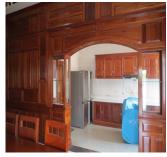

## **About this property**

House for sale

The property is a newly built, two-storey house with total living area of 1.212 sq. m. distributed between two floors as follows: First floor - spacious living room, fully equipped kitchen, bathroom and closet. Internal stairs leading to second floor, housing a large bedroom with en-suite bathroom, some bedrooms sharing one bathroom with toilet, corridor and a terrace with great views. The floors on the first floor in the kitchen are in ceramic tiles, and the rest of the space is entirely covered with solid flooring. The kitchen is fully equipped. In bedroom is fitted air conditioning, doors and window frames are wooden. This house is fully decorated which is ready to live in.