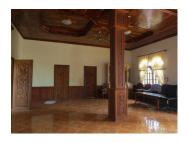

## About this property

We present you a house for rent in a quiet residential district in Vientiane capital. The property includes a house with area 500 sq. m and a large courtyard, which surrounded by fence. The house consists a corridor, a living room, three bedrooms, a kitchen and two WC/ bathrooms. The floorings are tile, the walls are painted, and the windows have wooden frames. The terrace is connected with the living room. The WC/ bathroom is finished with tiles, closet and hand basin.

The property is in good condition, ready to live in it. It is supplied with air condition, DSL - internet, electric hot water, electricity, water supply and the needed facilities for the daily round. The road is an asphalt one and accessible. Furthermore, market, school and restaurant are available in this area.