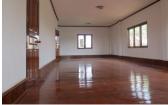

\* Ground floor: Here you will find a kitchen and relaxing area. The walls are made of cement, the flooring is with ceramic tiles, and the windows' frames are wooden.

\* First floor: It consists of a corridor, three bedrooms and 2 bathrooms. The flooring is wood and the windows have wooden frames.