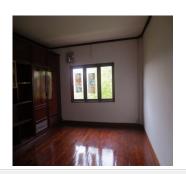

\* Ground floor: Here you will find a kitchen and relaxing area. The walls are made of cement, the flooring is with ceramic tiles, and the windows' frames are wooden.

\* First floor: It consists of a corridor, three bedrooms and 2 bathrooms. The flooring is wood and the windows have wooden frames.