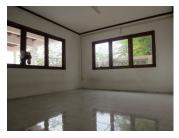

\* Ground floor: Here you will find a kitchen and relaxing area. The walls are made of cement, the flooring is with ceramic tiles, and the windows' frames are wooden.

\* First floor: It consists of a corridor, three bedrooms and 2 bathrooms. The flooring is wood and the windows have wooden frames.