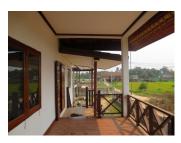

## About this property

We offer to you a very attractive property in a very calm and safe village. The house is disposed between the lovely nature and beautiful design. It includes two stored house with area 912 sq. m.

\* Ground floor: Here you will find a kitchen and relaxing area. The walls are made of cement, the flooring is with ceramic tiles, and the windows' frames are wooden.

\* First floor: It consists of a corridor, three bedrooms and 2 bathrooms. The flooring is wood and the windows have wooden frames.

The house is in a good condition for living. It is not needs renovation. There is electricity and water inside in the property. The road to it is a dirt one, but easy accessible in the rainy season. The village itself offers facilities like market, hotel, bank, school, restaurant and transport to the other villages and the key point in the Vientiane capital.