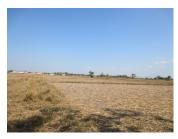

### About this property Agriculture land for sale in Hatxayfong

# district, Vientiane capital

This agriculture land with an area of 24,600 sqm in Hatxayfong district, Vientiane capital which is very suitable for cultivating various crops such as rice, bean and other depends your selection. On the other hand, it is very possible to transform into the house construction site. In additional advantages, it is nice neighborhood, easy accessible in the whole year. The nature is very clean and fresh. Our company is very please to help you about all sale -purchase procedures of this property and give you full of information regarding the property to visit. We will happily recommend this property to you! To book a premium property advertising product contact your real estate agent.