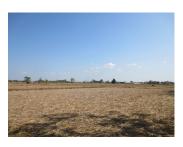

### About this property Agriculture land for sale in Hatxayfong

# district, Vientiane capital

This agriculture land with an area of 24,600 sqm in Hatxayfong district, Vientiane capital which is very suitable for cultivating various crops such as rice, bean and other depends your selection. On the other hand, it is very possible to transform into the house construction site. In additional advantages, it is nice neighborhood, easy accessible in the whole year. The nature is very clean and fresh. Our company is very please to help you about all sale -purchase procedures of this property and give you full of information regarding the property to visit. We will happily recommend this property to you! To book a premium property advertising product contact your real estate agent.