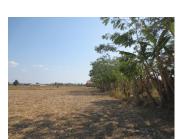

### About this property Agriculture land for sale in Hatxayfong

# district, Vientiane capital

This agriculture land with an area of 24,600 sqm in Hatxayfong district, Vientiane capital which is very suitable for cultivating various crops such as rice, bean and other depends your selection. On the other hand, it is very possible to transform into the house construction site. In additional advantages, it is nice neighborhood, easy accessible in the whole year. The nature is very clean and fresh. Our company is very please to help you about all sale -purchase procedures of this property and give you full of information regarding the property to visit. We will happily recommend this property to you! To book a premium property advertising product contact your real estate agent.