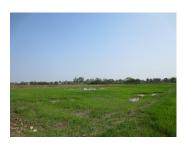

## Agriculture land for sale in Hatxayfong district, Vientiane capital

The first thing we would like to suggest you about this agriculture land with an area of 22,400 sqmin Hatxayfong district, Vientiane capital, it will give you an opportunity for agriculture business such as cultivation of various species of crops such as rice, corn and bean or you can build your house here. This district has developed infrastructure which accessible via good road. Public facilities such as market, school and restaurant you needed is in short distance. It was a very quiet neighborhood and very safe.