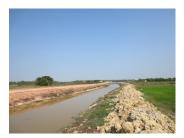

## Agriculture land for sale in Hatxayfong district, Vientiane capital

The first thing we would like to suggest you about this agriculture land with an area of 22,400 sqmin Hatxayfong district, Vientiane capital, it will give you an opportunity for agriculture business such as cultivation of various species of crops such as rice, corn and bean or you can build your house here. This district has developed infrastructure which accessible via good road. Public facilities such as market, school and restaurant you needed is in short distance. It was a very quiet neighborhood and very safe.