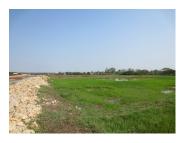

## Agriculture land for sale in Hatxayfong district, Vientiane capital

The first thing we would like to suggest you about this agriculture land with an area of 22,400 sqmin Hatxayfong district, Vientiane capital, it will give you an opportunity for agriculture business such as cultivation of various species of crops such as rice, corn and bean or you can build your house here. This district has developed infrastructure which accessible via good road. Public facilities such as market, school and restaurant you needed is in short distance. It was a very quiet neighborhood and very safe.