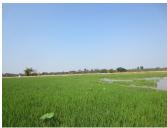

## Agriculture land for sale in Hatxayfong district, Vientiane capital

The first thing we would like to suggest you about this agriculture land with an area of 22,400 sqmin Hatxayfong district, Vientiane capital, it will give you an opportunity for agriculture business such as cultivation of various species of crops such as rice, corn and bean or you can build your house here. This district has developed infrastructure which accessible via good road. Public facilities such as market, school and restaurant you needed is in short distance. It was a very quiet neighborhood and very safe.