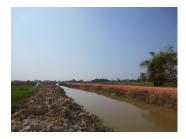

## Agriculture land for sale in Hatxayfong district, Vientiane capital

The first thing we would like to suggest you about this agriculture land with an area of 22,400 sqmin Hatxayfong district, Vientiane capital, it will give you an opportunity for agriculture business such as cultivation of various species of crops such as rice, corn and bean or you can build your house here. This district has developed infrastructure which accessible via good road. Public facilities such as market, school and restaurant you needed is in short distance. It was a very quiet neighborhood and very safe.