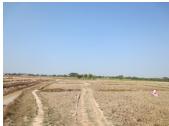

## **About this property**

Land for Sale

Agriculture land in Hatxayfong district, Vientiane capital

The agriculture land is suitable for all kind of cultivation such as planting rice, sugar cane and other crops or it is possible to transform it into your house construction site. Furthermore, it is charming and the neighbors are quiet. The pictures are true to the place. It has a total area of 7,507 sqm which belongs to Hatxayfong district, Vientiane capital. Our suggestion is suitable for a person who has a limited budget because we offer it with a cheap price. Again! We would recommend to anyone who wants to live in peace area, or those who love to live in nature.