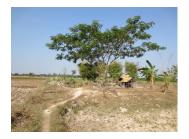

## **About this property**

Land for Sale

Agriculture land in Hatxayfong district, Vientiane capital

The agriculture land is suitable for all kind of cultivation such as planting rice, sugar cane and other crops or it is possible to transform it into your house construction site. Furthermore, it is charming and the neighbors are quiet. The pictures are true to the place. It has a total area of 7,507 sqm which belongs to Hatxayfong district, Vientiane capital. Our suggestion is suitable for a person who has a limited budget because we offer it with a cheap price. Again! We would recommend to anyone who wants to live in peace area, or those who love to live in nature.