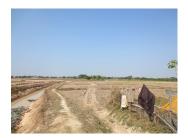

## **About this property**

Land for Sale

Agriculture land in Hatxayfong district, Vientiane capital

The agriculture land is suitable for all kind of cultivation such as planting rice, sugar cane and other crops or it is possible to transform it into your house construction site. Furthermore, it is charming and the neighbors are quiet. The pictures are true to the place. It has a total area of 7,507 sqm which belongs to Hatxayfong district, Vientiane capital. Our suggestion is suitable for a person who has a limited budget because we offer it with a cheap price. Again! We would recommend to anyone who wants to live in peace area, or those who love to live in nature.