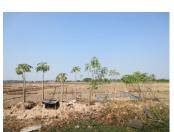

## **About this property**

Land for Sale

Agriculture land in Hatxayfong district, Vientiane capital

The agriculture land is suitable for all kind of cultivation such as planting rice, sugar cane and other crops or it is possible to transform it into your house construction site. Furthermore, it is charming and the neighbors are quiet. The pictures are true to the place. It has a total area of 7,507 sqm which belongs to Hatxayfong district, Vientiane capital. Our suggestion is suitable for a person who has a limited budget because we offer it with a cheap price. Again! We would recommend to anyone who wants to live in peace area, or those who love to live in nature.