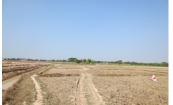

## **About this property**

Land for Sale

Agriculture land in Hatxayfong district, Vientiane capital

The agriculture land is suitable for all kind of cultivation such as planting rice, sugar cane and other crops or it is possible to transform it into your house construction site. Furthermore, it is charming and the neighbors are quiet. The pictures are true to the place. It has a total area of 7,507 sqm which belongs to Hatxayfong district, Vientiane capital. Our suggestion is suitable for a person who has a limited budget because we offer it with a cheap price. Again! We would recommend to anyone who wants to live in peace area, or those who love to live in nature.