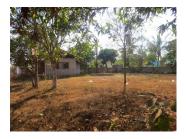

## Residential land for sale in Xaithany district, Vientiane capital

We offer you this plot of land with a size of 528 sq. m, which provides with water supply and electricity in the area. Recently, the land is flat and also consists of a small house. This land is surrounded by fence which is perfectly suitable for building a cozy home for your family in this beautiful and well developed village. Furthermore, you can find basic facilities for peaceful and comfortable lifestyle like a market, school, restaurant, hotel, bank and other.