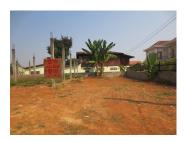

## Residential land for sale in Xaithany district, Vientiane capital

The area is characterized by its convenient proximity to the city center and with its excellent connection to various points of the city. The property has an area of 360 sqm., located in Xaithany district, Vientiane capital. It comes withfence and house frame but not completely constructed yet. Furthermore also provides well-maintained infrastructure with accessibility via concrete road. The region is located near market, school, university / college, bus station and restaurant.