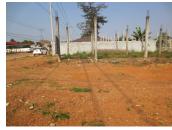

## Residential land for sale in Xaithany district, Vientiane capital

The area is characterized by its convenient proximity to the city center and with its excellent connection to various points of the city. The property has an area of 360 sqm., located in Xaithany district, Vientiane capital. It comes withfence and house frame but not completely constructed yet. Furthermore also provides well-maintained infrastructure with accessibility via concrete road. The region is located near market, school, university / college, bus station and restaurant.