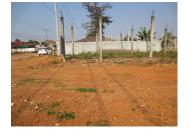

## Residential land for sale in Xaithany district, Vientiane capital

The area is characterized by its convenient proximity to the city center and with its excellent connection to various points of the city. The property has an area of 360 sqm., located in Xaithany district, Vientiane capital. It comes withfence and house frame but not completely constructed yet. Furthermore also provides well-maintained infrastructure with accessibility via concrete road. The region is located near market, school, university / college, bus station and restaurant.