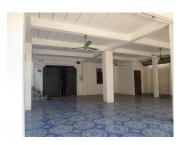

# House for rent in Sikhottabong district, Vientiane capital

We offer a second floor house with an area of 300 sqm which constructed by a brick in Sikhottabong district, Vientiane capital. The area is commercial, with many shops and trade sites and a large flow of people and vehicles. The school is set nearby. It consists of 11 bedrooms, 12 bathrooms, kitchen and living area with large space, the floor is tiled and the walls are painted. the windows are large with wooden frames, facing the street. It is very suitable for living with your family.