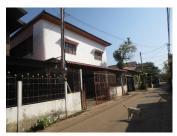

# House for rent in Sikhottabong district, Vientiane capital

We offer a second floor house with an area of 300 sqm which constructed by a brick in Sikhottabong district, Vientiane capital. The area is commercial, with many shops and trade sites and a large flow of people and vehicles. The school is set nearby. It consists of 11 bedrooms, 12 bathrooms, kitchen and living area with large space, the floor is tiled and the walls are painted. the windows are large with wooden frames, facing the street. It is very suitable for living with your family.