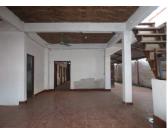

# House for rent in Sikhottabong district, Vientiane capital

We offer a second floor house with an area of 300 sqm which constructed by a brick in Sikhottabong district, Vientiane capital. The area is commercial, with many shops and trade sites and a large flow of people and vehicles. The school is set nearby. It consists of 11 bedrooms, 12 bathrooms, kitchen and living area with large space, the floor is tiled and the walls are painted. the windows are large with wooden frames, facing the street. It is very suitable for living with your family.