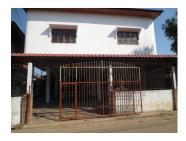

# House for rent in Sikhottabong district, Vientiane capital

We offer a second floor house with an area of 300 sqm which constructed by a brick in Sikhottabong district, Vientiane capital. The area is commercial, with many shops and trade sites and a large flow of people and vehicles. The school is set nearby. It consists of 11 bedrooms, 12 bathrooms, kitchen and living area with large space, the floor is tiled and the walls are painted. the windows are large with wooden frames, facing the street. It is very suitable for living with your family.