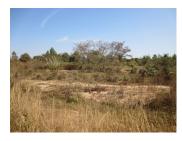

## About this property Residential land for sale in Hatxayfong district, Vientiane capital

The residential land, which is available for sale, is located at a concrete road at the developed village of Hatxayfong district, Vientiane capita. The property is large which is suitable for the operation of the business or construction. It includes total area of 1600 sq.m. The property is easy to connect with water supply, electricity and internet. It also closes to the market, bus station and restaurant.