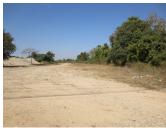

## Residential land for sale in Hatxayfong district, Vientiane capital

This is a rare offer of a residential land consisting of a total area 14,553 sq.m in Hatxayfong district, Vientiane capital. It comes with some species of fruit trees. The area is flat and it is surrounded by clean air, without any other big buildings or heavy industrial factory in the vicinity. This amazing property is set close to the main asphalt road and is only a few minutes away to get in the city center and closes to the restaurant and other facilities. It is suitable for all activities of construction