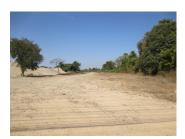

## Residential land for sale in Hatxayfong district, Vientiane capital

This is a rare offer of a residential land consisting of a total area 14,553 sq.m in Hatxayfong district, Vientiane capital. It comes with some species of fruit trees. The area is flat and it is surrounded by clean air, without any other big buildings or heavy industrial factory in the vicinity. This amazing property is set close to the main asphalt road and is only a few minutes away to get in the city center and closes to the restaurant and other facilities. It is suitable for all activities of construction