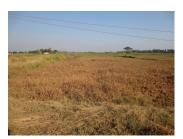

### Agriculture land for sale in Hatxayfong district, Vientiane capital

This nice plot of agriculture land is situated in Hatxayfong district, Vientiane capital. This plot is covered an area of 4615 sq. m. It is characterized by its fertile soil and beautiful nature. The land is black earth, fertile soil, suitable for planting some crops like rice and other. The plot is located on flat ground and with great terrain of it spectacular views of field which away from the noise and crowds at the city and the air there is clean and fresh. Furthermore, it is very interesting including the ponds, which reveal an unparalleled panoramic view.