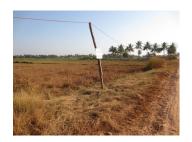

### Agriculture land for sale in Hatxayfong district, Vientiane capital

This nice plot of agriculture land is situated in Hatxayfong district, Vientiane capital. This plot is covered an area of 4615 sq. m. It is characterized by its fertile soil and beautiful nature. The land is black earth, fertile soil, suitable for planting some crops like rice and other. The plot is located on flat ground and with great terrain of it spectacular views of field which away from the noise and crowds at the city and the air there is clean and fresh. Furthermore, it is very interesting including the ponds, which reveal an unparalleled panoramic view.