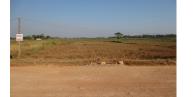

### Agriculture land for sale in Hatxayfong district, Vientiane capital

This nice plot of agriculture land is situated in Hatxayfong district, Vientiane capital. This plot is covered an area of 4615 sq. m. It is characterized by its fertile soil and beautiful nature. The land is black earth, fertile soil, suitable for planting some crops like rice and other. The plot is located on flat ground and with great terrain of it spectacular views of field which away from the noise and crowds at the city and the air there is clean and fresh. Furthermore, it is very interesting including the ponds, which reveal an unparalleled panoramic view.