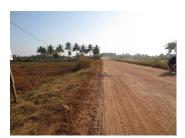

### Agriculture land for sale in Hatxayfong district, Vientiane capital

This nice plot of agriculture land is situated in Hatxayfong district, Vientiane capital. This plot is covered an area of 4615 sq. m. It is characterized by its fertile soil and beautiful nature. The land is black earth, fertile soil, suitable for planting some crops like rice and other. The plot is located on flat ground and with great terrain of it spectacular views of field which away from the noise and crowds at the city and the air there is clean and fresh. Furthermore, it is very interesting including the ponds, which reveal an unparalleled panoramic view.