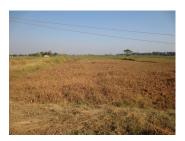

### Agriculture land for sale in Hatxayfong district, Vientiane capital

This nice plot of agriculture land is situated in Hatxayfong district, Vientiane capital. This plot is covered an area of 4615 sq. m. It is characterized by its fertile soil and beautiful nature. The land is black earth, fertile soil, suitable for planting some crops like rice and other. The plot is located on flat ground and with great terrain of it spectacular views of field which away from the noise and crowds at the city and the air there is clean and fresh. Furthermore, it is very interesting including the ponds, which reveal an unparalleled panoramic view.