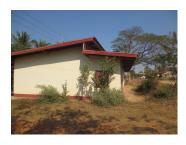

#### Residential land for sale in Xaithany district, Vientiane capital

We are pleased to offer you a risedentail landfor building your house. The size of the plot is extremely interesting - 750 sq.m. And the price is very attractive! The plot shape is flat at the moment and planted with fruit trees. There are some new buildings and villas in the neighborhood. Moreover, there is a hotel, market, school and restaurant and other nearby. The place has a great view of the nature and fresh air.