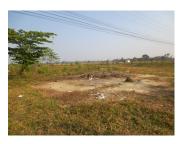

#### Agriculture land for rent in Naxaythoag district, Vientiane capital

We offer an excellent property with an area of 3300 sqm which is suitable for investment in cultivation or operation of some project. Recently, there are many people live in this area because it is close to the public facilities and institution such as market, school and restaurant which is comfortable for living. The land is flat, nicely landscaped and planted with grasses and trees. In addition, it also provides peaceful community, good environment and fresh air.