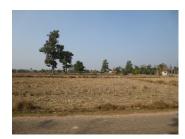

## Agriculture land for sale in Naxaythong district in Vientiane capital.

We present you agriculture land for sale in a quiet residential district in Vientiane capital. The property includes an area 10,200 sq. m, which surrounded by good environment and nice view of field. Recently, the land is planted with rice. Furthermore, it is suitable for construction of your beautiful house or operating some projects like a restaurant. This wonderful land provided basic daily amenities - a school, restaurant and etc. The terrain has large face at the good asphalt road, which is accessible in rainy and dry season.