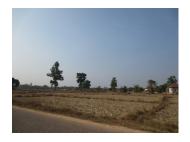

## Agriculture land for sale in Naxaythong district in Vientiane capital.

We present you agriculture land for sale in a quiet residential district in Vientiane capital. The property includes an area 10,200 sq. m, which surrounded by good environment and nice view of field. Recently, the land is planted with rice. Furthermore, it is suitable for construction of your beautiful house or operating some projects like a restaurant. This wonderful land provided basic daily amenities - a school, restaurant and etc. The terrain has large face at the good asphalt road, which is accessible in rainy and dry season.