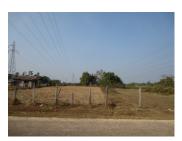

## Agriculture land for sale in Naxaythong district in Vientiane capital.

We present you agriculture land for sale in a quiet residential district in Vientiane capital. The property includes an area 10,200 sq. m, which surrounded by good environment and nice view of field. Recently, the land is planted with rice. Furthermore, it is suitable for construction of your beautiful house or operating some projects like a restaurant. This wonderful land provided basic daily amenities - a school, restaurant and etc. The terrain has large face at the good asphalt road, which is accessible in rainy and dry season.