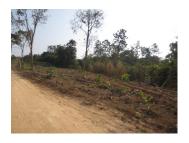

## Agriculture land for sale in Naxaythong district, Vientiane capital

We have an agriculture land with an area of 19, 840 sqm for sale with cheap price in the city. Do not doubtful to call us! It located in Naxaythong district, Vientiane capital. The main advantage of the property has already planted with cassava which is a great option for continuing planting cassava or other crops like a sugar cane or other. On the other hand, you can change it into your house construction site in the future, the proximity and direct access to the public facilities such as restaurant and gasoline station and etc., offering a peaceful environment with available communications and stunning nature views and plantation. The plot presented here is a great option for an investment.