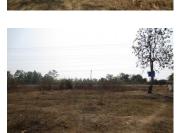

# Agriculture land for sale in Sikhottabong district, Vientiane capital

Theagriculture landwith an area of 86,400 m2 is characterized by a rich and fertile soil, favorable climate. The property is situated on asphalt road and there is electricity and water by it. It consists of one plot. The village has basic everyday amenities like a restaurant, a market and a shop. On the other hand, it is located in a safe area with excellent location. From here you can see the good environment and stunning view of nature. Totally, it is suitable for planting commercial trees or investment such as construction of guest house, resort or a hotel.