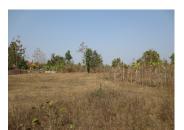

# Agriculture land for sale in Sikhottabong district, Vientiane capital

Theagriculture landwith an area of 86,400 m2 is characterized by a rich and fertile soil, favorable climate. The property is situated on asphalt road and there is electricity and water by it. It consists of one plot. The village has basic everyday amenities like a restaurant, a market and a shop. On the other hand, it is located in a safe area with excellent location. From here you can see the good environment and stunning view of nature. Totally, it is suitable for planting commercial trees or investment such as construction of guest house, resort or a hotel.