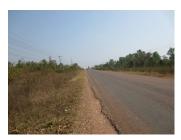

# Agriculture land for sale in Sikhottabong district, Vientiane capital

Theagriculture landwith an area of 86,400 m2 is characterized by a rich and fertile soil, favorable climate. The property is situated on asphalt road and there is electricity and water by it. It consists of one plot. The village has basic everyday amenities like a restaurant, a market and a shop. On the other hand, it is located in a safe area with excellent location. From here you can see the good environment and stunning view of nature. Totally, it is suitable for planting commercial trees or investment such as construction of guest house, resort or a hotel.