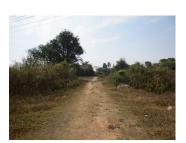

## Residential land for sale in Xaithany district, Vientiane capital.

This charming residential land is located in a developed village of Xaithany district, Vientiane capital. The total area is 5976 sq. m. Currently the property is flat without any building and planted with banana trees and some species of fruit trees. With at a short distance from the plot are available electricity and water. Furthermore, it is close to basic facilities including restaurant, school, shop and etc. The area is characterized by excellent communication and good infrastructure. This land is given for sale with a good price!