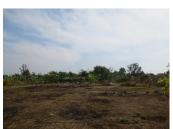

## Residential land for sale in Xaithany district, Vientiane capital.

This charming residential land is located in a developed village of Xaithany district, Vientiane capital. The total area is 5976 sq. m. Currently the property is flat without any building and planted with banana trees and some species of fruit trees. With at a short distance from the plot are available electricity and water. Furthermore, it is close to basic facilities including restaurant, school, shop and etc. The area is characterized by excellent communication and good infrastructure. This land is given for sale with a good price!