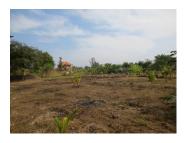

## Residential land for sale in Xaithany district, Vientiane capital.

This charming residential land is located in a developed village of Xaithany district, Vientiane capital. The total area is 5976 sq. m. Currently the property is flat without any building and planted with banana trees and some species of fruit trees. With at a short distance from the plot are available electricity and water. Furthermore, it is close to basic facilities including restaurant, school, shop and etc. The area is characterized by excellent communication and good infrastructure. This land is given for sale with a good price!