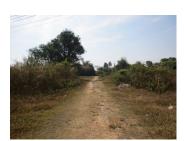

## Residential land for sale in Xaithany district, Vientiane capital.

This charming residential land is located in a developed village of Xaithany district, Vientiane capital. The total area is 5976 sq. m. Currently the property is flat without any building and planted with banana trees and some species of fruit trees. With at a short distance from the plot are available electricity and water. Furthermore, it is close to basic facilities including restaurant, school, shop and etc. The area is characterized by excellent communication and good infrastructure. This land is given for sale with a good price!