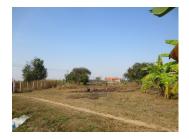

## Residential land for sale in Xaithany district, Vientiane capital.

This charming residential land is located in a developed village of Xaithany district, Vientiane capital. The total area is 5976 sq. m. Currently the property is flat without any building and planted with banana trees and some species of fruit trees. With at a short distance from the plot are available electricity and water. Furthermore, it is close to basic facilities including restaurant, school, shop and etc. The area is characterized by excellent communication and good infrastructure. This land is given for sale with a good price!