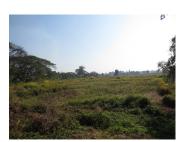

#### Agriculture land for sale in Xaithany district, Vientiane capital

The plot could be developed (It currently agriculture classed land, but can be changed to "business or house construction land" if required. or just kept for investment and re-sold with profit at a later date. This land has unique location making it an excellent investment for your plan. It has an area of 800 sq. m, which is flat without any building built on it. There is an opportunity for cultivating the rice or any crops. Otherwise, you can change this property into business land such as construction of the restaurant or restaurant on it. The town in which the property is located, has well developed infrastructure and it is equipped with all daily services and public institutions such as markets, restaurants, school and other daily necessities.