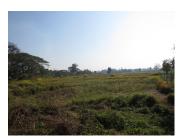

#### Agriculture land for sale in Xaithany district, Vientiane capital

The plot could be developed (It currently agriculture classed land, but can be changed to "business or house construction land" if required. or just kept for investment and re-sold with profit at a later date. This land has unique location making it an excellent investment for your plan. It has an area of 800 sq. m, which is flat without any building built on it. There is an opportunity for cultivating the rice or any crops. Otherwise, you can change this property into business land such as construction of the restaurant or restaurant on it. The town in which the property is located, has well developed infrastructure and it is equipped with all daily services and public institutions such as markets, restaurants, school and other daily necessities.