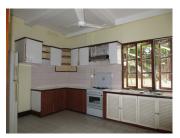

# House for rent in Sisattanak district, Vientiane capital

If you want to rent a beautiful house for your family. This house seems like a good choice for you. It is a two -storey house in the developed village of Sisattanak district, Vientiane capital. The property consists a total area of 450 sq.m which comes with a living area which creates a cozy atmosphere, a kitchen with dining area, 4 bathrooms, 3 bathrooms and an internal staircase leads to the floors. Furthermore, also has a large area on the first floor, which is suitable for relaxation. The property is supplied with electricity, water, air condition, TV set, balcony and fence. The road to the house is asphalt which is accessible in all season. The village itself is a big one and offers many facilities - shops, a school, a restaurant and other shops.