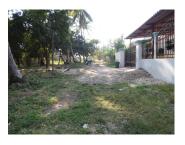

## Agriculture land for sale in Hatxayfong district, Vientiane capital

Please come to have a look this land, it covers an area of 16,500 sq.m which is located in safe community which belongs to Hatxayfong district, Vientiane capital. It is a suitable plot of land for cultivation or construction of your house as you decide. This lovely plot of land is disposed not far from the important place in capital. It is characterized by its fertile soil, clean air and beautiful nature. The land is black earth, fertile soil, suitable for planting some crops like corn, sunflower, vegetable and other but you can chance it into other land as you want. The village itself is small but welldeveloped and has the most necessary facilities: some shops, market, bank, school and restaurant. **Property reservation** 