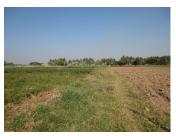

## Agriculture land for sale in Hatxayfong district, Vientiane capital

Please come to have a look this land, it covers an area of 16,500 sq.m which is located in safe community which belongs to Hatxayfong district, Vientiane capital. It is a suitable plot of land for cultivation or construction of your house as you decide. This lovely plot of land is disposed not far from the important place in capital. It is characterized by its fertile soil, clean air and beautiful nature. The land is black earth, fertile soil, suitable for planting some crops like corn, sunflower, vegetable and other but you can chance it into other land as you want. The village itself is small but welldeveloped and has the most necessary facilities: some shops, market, bank, school and restaurant. **Property reservation** 