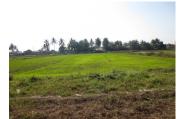

## Agriculture land for sale in Hatxayfong district, Vientiane capital

Please come to have a look this land, it covers an area of 16,500 sq.m which is located in safe community which belongs to Hatxayfong district, Vientiane capital. It is a suitable plot of land for cultivation or construction of your house as you decide. This lovely plot of land is disposed not far from the important place in capital. It is characterized by its fertile soil, clean air and beautiful nature. The land is black earth, fertile soil, suitable for planting some crops like corn, sunflower, vegetable and other but you can chance it into other land as you want. The village itself is small but welldeveloped and has the most necessary facilities: some shops, market, bank, school and restaurant. **Property reservation** 