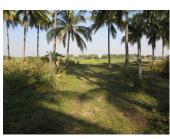

## Agriculture land for sale in Hatxayfong district, Vientiane capital

Please come to have a look this land, it covers an area of 16,500 sq.m which is located in safe community which belongs to Hatxayfong district, Vientiane capital. It is a suitable plot of land for cultivation or construction of your house as you decide. This lovely plot of land is disposed not far from the important place in capital. It is characterized by its fertile soil, clean air and beautiful nature. The land is black earth, fertile soil, suitable for planting some crops like corn, sunflower, vegetable and other but you can chance it into other land as you want. The village itself is small but welldeveloped and has the most necessary facilities: some shops, market, bank, school and restaurant. **Property reservation** 