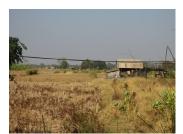

### Agriculture land for sale in Hatxayfong district, Vientiane capital

Please listen this way! If you want land for building a house, this is a good chance for you to come and have a look land with an area of 1,600 sqm in the developed village. The area is characterized by its fertile soil, clean air and beautiful nature. It is black earth, fertile soil, suitable for planting some crops like rice, corn, long bean and other. Furthermore, you can change into house site in the future. The village itself is big and well-developed; there are some facilities that you need –like shops, a market, school, bank and restaurant and etc. The property is nice and suitable for living