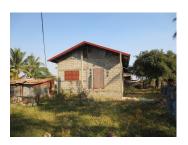

### Agriculture land for sale in Hatxayfong district, Vientiane capital

Please listen this way! If you want land for building a house, this is a good chance for you to come and have a look land with an area of 1,600 sqm in the developed village. The area is characterized by its fertile soil, clean air and beautiful nature. It is black earth, fertile soil, suitable for planting some crops like rice, corn, long bean and other. Furthermore, you can change into house site in the future. The village itself is big and well-developed; there are some facilities that you need –like shops, a market, school, bank and restaurant and etc. The property is nice and suitable for living