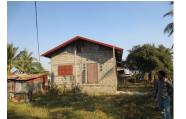

### Agriculture land for sale in Hatxayfong district, Vientiane capital

Please listen this way! If you want land for building a house, this is a good chance for you to come and have a look land with an area of 1,600 sqm in the developed village. The area is characterized by its fertile soil, clean air and beautiful nature. It is black earth, fertile soil, suitable for planting some crops like rice, corn, long bean and other. Furthermore, you can change into house site in the future. The village itself is big and well-developed; there are some facilities that you need –like shops, a market, school, bank and restaurant and etc. The property is nice and suitable for living