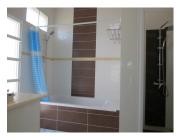

#### House for rent in Sisattanak district, Vientiane capital

The house is offered for rent with fully furnishing and household electrical appliances including electric hot water, TV - sat, DSL - internet, communal electricity and water system.There is the freshness of the beautifully landscaped courtyard. In the yard there is a parking place for many vehicles.This house is situated on 216 sq.m of total area- consists of 4 bedrooms, kitchen and living room, 4 bathrooms/WC and entrance room.