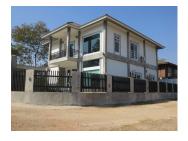

#### House for rent in Sisattanak district, Vientiane capital

The house is offered for rent with fully furnishing and household electrical appliances including electric hot water, TV - sat, DSL - internet, communal electricity and water system.There is the freshness of the beautifully landscaped courtyard. In the yard there is a parking place for many vehicles.This house is situated on 216 sq.m of total area- consists of 4 bedrooms, kitchen and living room, 4 bathrooms/WC and entrance room.

- Advantages: the house is built with high quality materials, spacious, sunny, and luxurious Additionally,this is an excellent investment property, set in an area which is characterized by good communication. Here you can find everyday amenities and public facilities including market, bank, school and restaurant, bus station and shopping mall