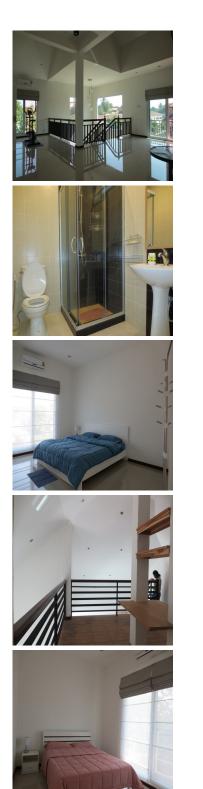

#### House for rent in Sisattanak district, Vientiane capital

The house is offered for rent with fully furnishing and household electrical appliances including electric hot water, TV - sat, DSL - internet, communal electricity and water system.There is the freshness of the beautifully landscaped courtyard. In the yard there is a parking place for many vehicles.This house is situated on 216 sq.m of total area- consists of 4 bedrooms, kitchen and living room, 4 bathrooms/WC and entrance room.