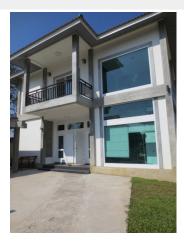

#### House for rent in Sisattanak district, Vientiane capital

The house is offered for rent with fully furnishing and household electrical appliances including electric hot water, TV - sat, DSL - internet, communal electricity and water system.There is the freshness of the beautifully landscaped courtyard. In the yard there is a parking place for many vehicles.This house is situated on 216 sq.m of total area- consists of 4 bedrooms, kitchen and living room, 4 bathrooms/WC and entrance room.

- Advantages: the house is built with high quality materials, spacious, sunny, and luxurious Additionally,this is an excellent investment property, set in an area which is characterized by good communication. Here you can find everyday amenities and public facilities including market, bank, school and restaurant, bus station and shopping mall