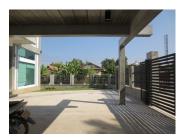

#### House for rent in Sisattanak district, Vientiane capital

The house is offered for rent with fully furnishing and household electrical appliances including electric hot water, TV - sat, DSL - internet, communal electricity and water system.There is the freshness of the beautifully landscaped courtyard. In the yard there is a parking place for many vehicles.This house is situated on 216 sq.m of total area- consists of 4 bedrooms, kitchen and living room, 4 bathrooms/WC and entrance room.