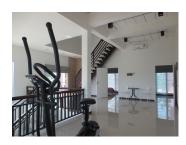

#### House for rent in Sisattanak district, Vientiane capital

The house is offered for rent with fully furnishing and household electrical appliances including electric hot water, TV - sat, DSL - internet, communal electricity and water system.There is the freshness of the beautifully landscaped courtyard. In the yard there is a parking place for many vehicles.This house is situated on 216 sq.m of total area- consists of 4 bedrooms, kitchen and living room, 4 bathrooms/WC and entrance room.