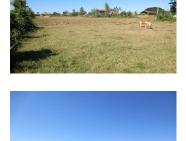

## Agriculture land for sale in Hatxayfong district, Vientiane capital

We sell an attractive plot of 6,400 sq.m., which is located in Hatxayfong district, Vientiane capital, at a communicative good road. Its great advantage is the beautiful views of the nature which open from here. The area is characterized by its fertile soil, clean air and beautiful nature. The land is black earth, fertile soil, suitable for planting some crops like corn, long bean and other. Furthermore, you can change into house site in the future. The village itself is big but developed, which has the necessary facilitiesmarket, school, shop and other.