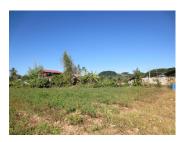

## Agriculture land for sale in Hatxayfong district, Vientiane capital

We sell an attractive plot of 6,400 sq.m., which is located in Hatxayfong district, Vientiane capital, at a communicative good road. Its great advantage is the beautiful views of the nature which open from here. The area is characterized by its fertile soil, clean air and beautiful nature. The land is black earth, fertile soil, suitable for planting some crops like corn, long bean and other. Furthermore, you can change into house site in the future. The village itself is big but developed, which has the necessary facilitiesmarket, school, shop and other.