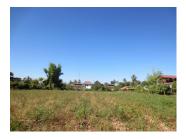

## Agriculture land for sale in Hatxayfong district, Vientiane capital

We sell an attractive plot of 6,400 sq.m., which is located in Hatxayfong district, Vientiane capital, at a communicative good road. Its great advantage is the beautiful views of the nature which open from here. The area is characterized by its fertile soil, clean air and beautiful nature. The land is black earth, fertile soil, suitable for planting some crops like corn, long bean and other. Furthermore, you can change into house site in the future. The village itself is big but developed, which has the necessary facilitiesmarket, school, shop and other.