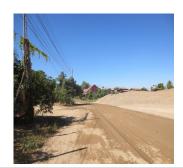

## Agriculture land for sale in Hatxayfong district, Vientiane capital

We sell an attractive plot of 6,400 sq.m., which is located in Hatxayfong district, Vientiane capital, at a communicative good road. Its great advantage is the beautiful views of the nature which open from here. The area is characterized by its fertile soil, clean air and beautiful nature. The land is black earth, fertile soil, suitable for planting some crops like corn, long bean and other. Furthermore, you can change into house site in the future. The village itself is big but developed, which has the necessary facilitiesmarket, school, shop and other.