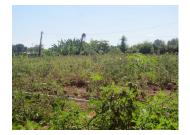

## Agriculture land for sale in Hatxayfong district, Vientiane capital

We sell an attractive plot of 6,400 sq.m., which is located in Hatxayfong district, Vientiane capital, at a communicative good road. Its great advantage is the beautiful views of the nature which open from here. The area is characterized by its fertile soil, clean air and beautiful nature. The land is black earth, fertile soil, suitable for planting some crops like corn, long bean and other. Furthermore, you can change into house site in the future. The village itself is big but developed, which has the necessary facilitiesmarket, school, shop and other.