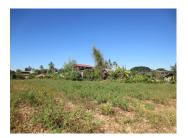

## Agriculture land for sale in Hatxayfong district, Vientiane capital

We sell an attractive plot of 6,400 sq.m., which is located in Hatxayfong district, Vientiane capital, at a communicative good road. Its great advantage is the beautiful views of the nature which open from here. The area is characterized by its fertile soil, clean air and beautiful nature. The land is black earth, fertile soil, suitable for planting some crops like corn, long bean and other. Furthermore, you can change into house site in the future. The village itself is big but developed, which has the necessary facilitiesmarket, school, shop and other.