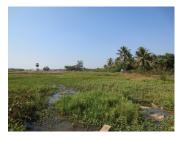

## Agriculture land for sale in Sikhottabong district, Vientiane capital

This agriculture land with an area of 4,615 for sale which offers scenic views of the surrounding nature. The land is planted with grasses and has a pond at its territory. The terrain has large face at the road. It is suitable for construction of your new villa or private house. This wonderful land provides with its basic daily amenities - a hospital, bank, offices, public institutions, restaurants, shops, gas stations and the most important one - the beautiful surrounding scenery. You and your family will feel truly happy and surrounded with good environment which you will want to live here forever. Viewings