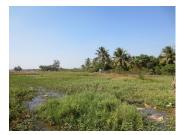

## Agriculture land for sale in Sikhottabong district, Vientiane capital

This agriculture land with an area of 4,615 for sale which offers scenic views of the surrounding nature. The land is planted with grasses and has a pond at its territory. The terrain has large face at the road. It is suitable for construction of your new villa or private house. This wonderful land provides with its basic daily amenities - a hospital, bank, offices, public institutions, restaurants, shops, gas stations and the most important one - the beautiful surrounding scenery. You and your family will feel truly happy and surrounded with good environment which you will want to live here forever. Viewings