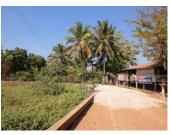

## Agriculture land for sale in Sikhottabong district, Vientiane capital

This agriculture land with an area of 4,615 for sale which offers scenic views of the surrounding nature. The land is planted with grasses and has a pond at its territory. The terrain has large face at the road. It is suitable for construction of your new villa or private house. This wonderful land provides with its basic daily amenities - a hospital, bank, offices, public institutions, restaurants, shops, gas stations and the most important one - the beautiful surrounding scenery. You and your family will feel truly happy and surrounded with good environment which you will want to live here forever. Viewings