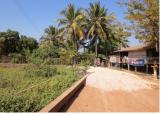

## Agriculture land for sale in Sikhottabong district, Vientiane capital

This agriculture land with an area of 4,615 for sale which offers scenic views of the surrounding nature. The land is planted with grasses and has a pond at its territory. The terrain has large face at the road. It is suitable for construction of your new villa or private house. This wonderful land provides with its basic daily amenities - a hospital, bank, offices, public institutions, restaurants, shops, gas stations and the most important one - the beautiful surrounding scenery. You and your family will feel truly happy and surrounded with good environment which you will want to live here forever. Viewings