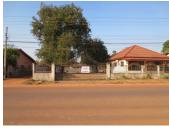

## Residential land for sale in Xaithany district, Vientiane capital

The residential land covers an area of 2,400 sq.m. It has a good location; the terrain is flat and surrounded by fence. The water and electricity is easy to connect to this place. The property is suitable for constructing the beautiful house. The area is suitable for year-round residence: there is a wide asphalt road leading to the plot. The road is passable in raining and dry season is regularly cleared. The great advantage is its location in the beautiful place with good environment and is close to the market, hotel, bank, school and restaurant. It is suitable to construct a cozy house depends on your lifestyle.