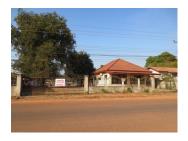

## Residential land for sale in Xaithany district, Vientiane capital

The residential land covers an area of 2,400 sq.m. It has a good location; the terrain is flat and surrounded by fence. The water and electricity is easy to connect to this place. The property is suitable for constructing the beautiful house. The area is suitable for year-round residence: there is a wide asphalt road leading to the plot. The road is passable in raining and dry season is regularly cleared. The great advantage is its location in the beautiful place with good environment and is close to the market, hotel, bank, school and restaurant. It is suitable to construct a cozy house depends on your lifestyle.