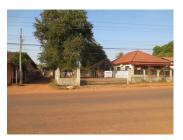

## Residential land for sale in Xaithany district, Vientiane capital

The residential land covers an area of 2,400 sq.m. It has a good location; the terrain is flat and surrounded by fence. The water and electricity is easy to connect to this place. The property is suitable for constructing the beautiful house. The area is suitable for year-round residence: there is a wide asphalt road leading to the plot. The road is passable in raining and dry season is regularly cleared. The great advantage is its location in the beautiful place with good environment and is close to the market, hotel, bank, school and restaurant. It is suitable to construct a cozy house depends on your lifestyle.