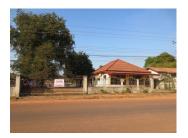

## Residential land for sale in Xaithany district, Vientiane capital

The residential land covers an area of 2,400 sq.m. It has a good location; the terrain is flat and surrounded by fence. The water and electricity is easy to connect to this place. The property is suitable for constructing the beautiful house. The area is suitable for year-round residence: there is a wide asphalt road leading to the plot. The road is passable in raining and dry season is regularly cleared. The great advantage is its location in the beautiful place with good environment and is close to the market, hotel, bank, school and restaurant. It is suitable to construct a cozy house depends on your lifestyle.