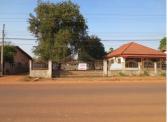

## Residential land for sale in Xaithany district, Vientiane capital

The residential land covers an area of 2,400 sq.m. It has a good location; the terrain is flat and surrounded by fence. The water and electricity is easy to connect to this place. The property is suitable for constructing the beautiful house. The area is suitable for year-round residence: there is a wide asphalt road leading to the plot. The road is passable in raining and dry season is regularly cleared. The great advantage is its location in the beautiful place with good environment and is close to the market, hotel, bank, school and restaurant. It is suitable to construct a cozy house depends on your lifestyle.