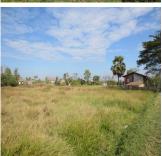

Residential land for sale in Naxaythong district, Vientiane capital.

This land is suitable for the construction of a family house. It is located in Naxaythong district, Vientiane capital. The offered plot of land is facing asphalt road with communications and is characterized by an area of 28,000 sq.m. Regular shape and picturesque location surrounded by beautiful view of nature and stunning nature scenes. It is easy and quick access to the city, the region offers excellent conditions for living, and many facilities such as shops, market, bank, bus station, school and restaurant and shop.