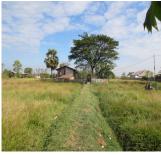

Residential land for sale in Naxaythong district, Vientiane capital.

This land is suitable for the construction of a family house. It is located in Naxaythong district, Vientiane capital. The offered plot of land is facing asphalt road with communications and is characterized by an area of 28,000 sq.m. Regular shape and picturesque location surrounded by beautiful view of nature and stunning nature scenes. It is easy and quick access to the city, the region offers excellent conditions for living, and many facilities such as shops, market, bank, bus station, school and restaurant and shop.