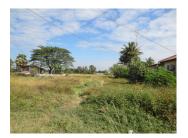

Residential land for sale in Naxaythong district, Vientiane capital.

This land is suitable for the construction of a family house. It is located in Naxaythong district, Vientiane capital. The offered plot of land is facing asphalt road with communications and is characterized by an area of 28,000 sq.m. Regular shape and picturesque location surrounded by beautiful view of nature and stunning nature scenes. It is easy and quick access to the city, the region offers excellent conditions for living, and many facilities such as shops, market, bank, bus station, school and restaurant and shop.