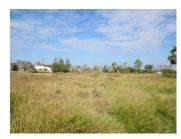

Residential land for sale in Naxaythong district, Vientiane capital.

This land is suitable for the construction of a family house. It is located in Naxaythong district, Vientiane capital. The offered plot of land is facing asphalt road with communications and is characterized by an area of 28,000 sq.m. Regular shape and picturesque location surrounded by beautiful view of nature and stunning nature scenes. It is easy and quick access to the city, the region offers excellent conditions for living, and many facilities such as shops, market, bank, bus station, school and restaurant and shop.