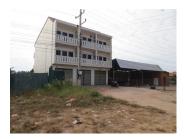

### Unit for rent in Sikhottabong district, Vientiane capital

Our company would like to offers you this unit which consists of:

\*Ground floor: 1bathrooms, living area, kitchen and an internal staircase leads to the upper floor. \*First floor: 2 bed rooms, 2 bathrooms and a corridor This two-storey offers facilities such as water supply and electricity. Furthermore, on the first floor have some space for running business or selling products. The property consists 144 sq.m of living area which situated on concrete road and there are basic

facilities by it. It will provide comfort to its future tenant and their customers!

To book a premium property advertising product contact your real estate agent.

If you are an agent: **Call:** +856 20 2389 9999 Email: orders@wegofa.com