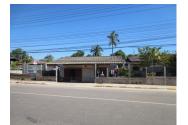

# Residential land for sale in Sikhottabong district, Vientiane capital.

The land with an area of 234 sqm is located in the developed village, which belongs to Sikhottabong district, Vientiane capital. It is situated on the asphalt road and it is accessible during the whole year. Electricity and water are available in this village. The area is beautiful and clean. This land has a small house which is suitable for living with your family or you can operate other construction because the size and the location of the property give you a good opportunity – to build your new house. Furthermore, the village itself is well-developed area and has the most necessary facilities: some shops, market, bank, school and restaurant.