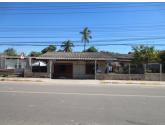

# Residential land for sale in Sikhottabong district, Vientiane capital.

The land with an area of 234 sqm is located in the developed village, which belongs to Sikhottabong district, Vientiane capital. It is situated on the asphalt road and it is accessible during the whole year. Electricity and water are available in this village. The area is beautiful and clean. This land has a small house which is suitable for living with your family or you can operate other construction because the size and the location of the property give you a good opportunity – to build your new house. Furthermore, the village itself is well-developed area and has the most necessary facilities: some shops, market, bank, school and restaurant.