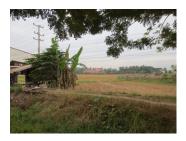

## Residential land for sale in Sikhottabong district, Vientiane capital

The property has an area of 8,614 sq.m., which belongs to Sikhottabong district, Vientiane capital. The land is situated on asphalt road and there is electricity and water by it. It consists of one plot without any building. The whole area is surrounded by good environment of field. The village is big and lively -the market, hotel, bank, school, restaurant and convenient transport links to the key point in Vientiane capital. Peaceful community, good environment and fresh air create the right conditions for living. Recently, its status like an agriculture land but you can change in into your house construction site.