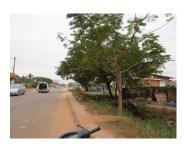

## Residential land for sale in Sikhottabong district, Vientiane capital

The property has an area of 8,614 sq.m., which belongs to Sikhottabong district, Vientiane capital. The land is situated on asphalt road and there is electricity and water by it. It consists of one plot without any building. The whole area is surrounded by good environment of field. The village is big and lively -the market, hotel, bank, school, restaurant and convenient transport links to the key point in Vientiane capital. Peaceful community, good environment and fresh air create the right conditions for living. Recently, its status like an agriculture land but you can change in into your house construction site.