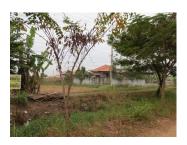

## Residential land for sale in Sikhottabong district, Vientiane capital

The property has an area of 8,614 sq.m., which belongs to Sikhottabong district, Vientiane capital. The land is situated on asphalt road and there is electricity and water by it. It consists of one plot without any building. The whole area is surrounded by good environment of field. The village is big and lively -the market, hotel, bank, school, restaurant and convenient transport links to the key point in Vientiane capital. Peaceful community, good environment and fresh air create the right conditions for living. Recently, its status like an agriculture land but you can change in into your house construction site.