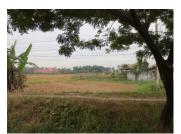

## Residential land for sale in Sikhottabong district, Vientiane capital

The property has an area of 8,614 sq.m., which belongs to Sikhottabong district, Vientiane capital. The land is situated on asphalt road and there is electricity and water by it. It consists of one plot without any building. The whole area is surrounded by good environment of field. The village is big and lively -the market, hotel, bank, school, restaurant and convenient transport links to the key point in Vientiane capital. Peaceful community, good environment and fresh air create the right conditions for living. Recently, its status like an agriculture land but you can change in into your house construction site.