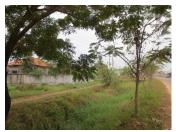

## Residential land for sale in Sikhottabong district, Vientiane capital

The property has an area of 8,614 sq.m., which belongs to Sikhottabong district, Vientiane capital. The land is situated on asphalt road and there is electricity and water by it. It consists of one plot without any building. The whole area is surrounded by good environment of field. The village is big and lively -the market, hotel, bank, school, restaurant and convenient transport links to the key point in Vientiane capital. Peaceful community, good environment and fresh air create the right conditions for living. Recently, its status like an agriculture land but you can change in into your house construction site.