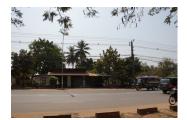

### **About this property**

Land Close to Lao Tobacco Factory This impressive plot of land is located near the Land Close to Lao Tobacco Factory. The plot of land covers 4.250 sq.m and is provided water supply. The property is located in a region with industrial construction and heavy traffic and thus has very good potential. The position to the main road makes it very attractive for business investment, thus the plot is suitable for the construction of commercial property, warehouses or just investment.