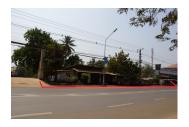

### **About this property**

Land Close to Lao Tobacco Factory This impressive plot of land is located near the Land Close to Lao Tobacco Factory. The plot of land covers 4.250 sq.m and is provided water supply. The property is located in a region with industrial construction and heavy traffic and thus has very good potential. The position to the main road makes it very attractive for business investment, thus the plot is suitable for the construction of commercial property, warehouses or just investment.