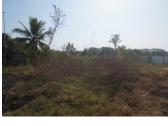

#### Residential land for sale in Sisattanak district, Vientiane capital

This residential land has total area of 8,000 sq.m., which is situated in a safe community and welldeveloped area as belongs to Sisattanak district, Vientiane capital. It is supplied with water and electricity nearby as well as Internet is easy to connect to this plot. Furthermore, also included trees and fence. It is located on the concrete road which is accessible and is part of a developed village. The size and the location of the property give you a good opportunity – to make your big house with beautiful design. The village itself is a big one, and offers amenities like shops, a market, school and restaurant and etc.