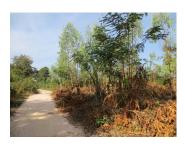

# Agriculture land for sale in Sikhottabong district, Vientiane capital

We would like to offer an agricultural plot of land. The plot is situated in the pretty village of Sikhottabong district, Vientiane capital. This calm area is attractive place for a living because of the beautiful nature and the fresh air. The plot spreads over 11,470 sq. m. It is an excellent investment promising good profits in future. Importantly, it is planted with eucalyptus trees which can make high benefit in the future. You can harvest it in the next 5-6 years. On the other hand, you can transform it into your house construction site. The property is located on a dirt road with easy access to an asphalt one. The surroundings are peaceful and quiet, with good neighbors and a few newly-built houses. The town has modern amenities, public institutions and services which is suitable for living.