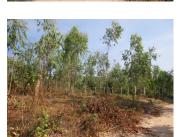

# Agriculture land for sale in Sikhottabong district, Vientiane capital

We would like to offer an agricultural plot of land. The plot is situated in the pretty village of Sikhottabong district, Vientiane capital. This calm area is attractive place for a living because of the beautiful nature and the fresh air. The plot spreads over 11,470 sq. m. It is an excellent investment promising good profits in future. Importantly, it is planted with eucalyptus trees which can make high benefit in the future. You can harvest it in the next 5-6 years. On the other hand, you can transform it into your house construction site. The property is located on a dirt road with easy access to an asphalt one. The surroundings are peaceful and quiet, with good neighbors and a few newly-built houses. The town has modern amenities, public institutions and services which is suitable for living.