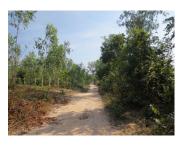

# Agriculture land for sale in Sikhottabong district, Vientiane capital

We would like to offer an agricultural plot of land. The plot is situated in the pretty village of Sikhottabong district, Vientiane capital. This calm area is attractive place for a living because of the beautiful nature and the fresh air. The plot spreads over 11,470 sq. m. It is an excellent investment promising good profits in future. Importantly, it is planted with eucalyptus trees which can make high benefit in the future. You can harvest it in the next 5-6 years. On the other hand, you can transform it into your house construction site. The property is located on a dirt road with easy access to an asphalt one. The surroundings are peaceful and quiet, with good neighbors and a few newly-built houses. The town has modern amenities, public institutions and services which is suitable for living.