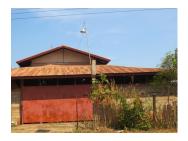

#### Residential land for sale in Sikhottabong district, Vientiane capital

A nice plot of land has an area of 4,077 sqm. It is suitable for the construction of your new house or shop house. Currently, the plot has storage for products. However, you can transform it into your house construction site because it is flat. The land offers stunning views of the surrounding a good environment and fresh air. It is suitable for the construction of your new villa, beautiful house or operating some business activities.