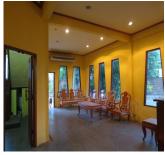

## Commercial for rent in Sisattanak district, Vientiane capital

This commercial consists of an entrance door, living area, balcony, 11 bedrooms, 5bath rooms/Wc, a kitchen and living room. You have no need repairs or refreshment, which is ready to operate your business like a spa. The property is supplied with water, air condition, electricity, TV - sat, electric hot water, and furnishings inside the room. Furthermore, Internet is also available in the property. The parking area is comparatively a large for many cars. The village is large and offers basic facilities that you need -market, hotel, bank, school, restaurant, school and etc. There has been continuous development in the area as many businesses are already located here which an advantage for your business is. The hospitality of the people in community will ensure you the needed quietness and nice environment