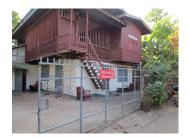

Residential land for sale in Sisattanak district, Vientiane capital.

The plot covers an area of 445 square meters, bordered by asphalt road and is close to all the necessary communications. Recently, it has a two-storey house on it, but it also needs some renovation or refreshment to become a cozy house. On the other hand you can demolish it to build a new house or a complex of village. Furthermore, the village is big and lively -the market, hotel, bank, school, restaurant and convenient transport links to the key point in Vientiane capital. Furthermore, there are electricity and water system in short distance from the described property. Importantly, the proximity to a variety of basic amenities is in great combination with the availability of beautiful view surroundings with excellent conditions for