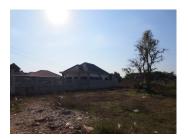

The property has excellent communication as it is set only short distance from the important point in Vientiane capital. It has an area of 748 sq.m. It offers a well-kept environment with only new buildings and house nearby. The good street is leads to the land and offers many facilities such as market, hotel, school, restaurant, gasoline station and shop that are necessary for comfortable year round living here.

Recently, this land is panted with grasses and some species of trees, but is easy to change it into house construction site in the future. You can immediately construct your house in the plot because it is very flat.