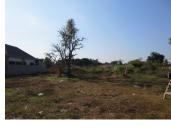

The property has excellent communication as it is set only short distance from the important point in Vientiane capital. It has an area of 748 sq.m. It offers a well-kept environment with only new buildings and house nearby. The good street is leads to the land and offers many facilities such as market, hotel, school, restaurant, gasoline station and shop that are necessary for comfortable year round living here.

Recently, this land is panted with grasses and some species of trees, but is easy to change it into house construction site in the future. You can immediately construct your house in the plot because it is very flat.