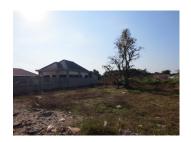

The property has excellent communication as it is set only short distance from the important point in Vientiane capital. It has an area of 748 sq.m. It offers a well-kept environment with only new buildings and house nearby. The good street is leads to the land and offers many facilities such as market, hotel, school, restaurant, gasoline station and shop that are necessary for comfortable year round living here.

Recently, this land is panted with grasses and some species of trees, but is easy to change it into house construction site in the future. You can immediately construct your house in the plot because it is very flat.