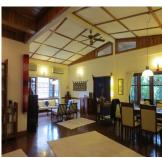

#### House for rent in Xaisettha district, Vientiane capital

This house offers with nice design, good layout, suitable for permanent living. It is constructed with high quality materials which provide a kitchen, living room, bathroom, bedrooms. Moreover, the comfortable facilities are available including water supply, air condition and electricity. Importantly, it is close to the public facilities (The settlement has several houses, shops, market and regular transport for the easy movement in the area. The village is developed, with good infrastructure). You have no needs some renovation or refreshment which enjoys a high quality of the construction and finishing works and is ready to move in! In addition, the large courtyard is well- kept maintenance which is suitable for relaxation.