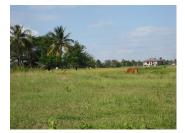

## Residential land for sale Xaisettha district, Vientiane capital

A great opportunity to own a plot of land - 1,600 sq.m, surrounded at all sides by good environment, situated in safe and clean community as belongs to Xaisettha district, Vientiane capital. This fertile agricultural land is located in easy access area. Within a short distance from the property there is a market, hotel, school and restaurant. Close by you can find a bank and shop. Additionally, the area provides the following amenities for a pleasant and comfortable living and entertainment: a food market and etc.

The region is characterized by its fertile soil, clean air and beautiful nature. The land is black earth, fertile soil, suitable for planting some crops like rice, corn, long bean and other. Furthermore, you can change into house construction sit. The excellent location is a wonderful combination of a good environment with nature view.