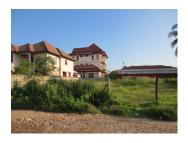

# Residential land for sale in Sisattanak district, Vientiane capital

Our company would like to offer the plot of land which covers 900 sq.m, having a rectangular shape which surrounded by fence. It is located in Sisattanak district, Vientiane capital. Recently, the land is overgrown grass, but can be changed and become suitable for construction of the house, shop and etc. There is electricity and water supply in the village. The plot is not asphalted, but is accessible in all seasons. A good environment surrounding view of the village. Furthermore, there are nice houses neighboring the property. The plot is large enough for construction of one large family villa.