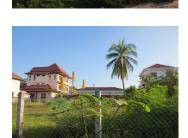

# Residential land for sale in Sisattanak district, Vientiane capital

Our company would like to offer the plot of land which covers 900 sq.m, having a rectangular shape which surrounded by fence. It is located in Sisattanak district, Vientiane capital. Recently, the land is overgrown grass, but can be changed and become suitable for construction of the house, shop and etc. There is electricity and water supply in the village. The plot is not asphalted, but is accessible in all seasons. A good environment surrounding view of the village. Furthermore, there are nice houses neighboring the property. The plot is large enough for construction of one large family villa.