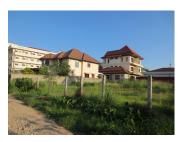

# Residential land for sale in Sisattanak district, Vientiane capital

Our company would like to offer the plot of land which covers 900 sq.m, having a rectangular shape which surrounded by fence. It is located in Sisattanak district, Vientiane capital. Recently, the land is overgrown grass, but can be changed and become suitable for construction of the house, shop and etc. There is electricity and water supply in the village. The plot is not asphalted, but is accessible in all seasons. A good environment surrounding view of the village. Furthermore, there are nice houses neighboring the property. The plot is large enough for construction of one large family villa.