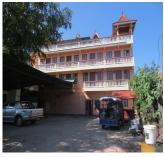

### **Bungkhagnong-Tai Village** ,Sisattanak District,Vientiane Capital

Listing number: WGF1504 Listing date: **2015-08-06** View on wegofa.com

### Commercial for rent in Sisattanak district, Vientiane capital.

This charming property is located in a good community of Sisattanak district, Vientiane capital. The property is located between the lovely environment and beautiful view of village. It includes the total area of 1,600 sq. m, which is suitable for operating some business activities like a guesthouse or apartment. It consists of 24 bedrooms and 22 bathrooms. The infrastructure of the area is very good, nearby are placed the market, school, restaurant and shop. The property is solidly constructed and it enjoys a high quality of the construction.