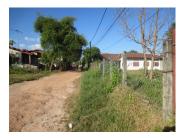

## About this property Land for sale in Sikhottabong district, Vientiane capital

We would like to offer you the plot of land, which has an area of 2022 sq.m. and the water and electricity communications are easy to connect to the property. The road to the property is dirt one, but is accessible all the year round. Furthermore, there are some newly-built properties, restaurant, market, school and bank set in proximity to the described property. The plot is flat and surrounded by wire fence. In addition, the plot also benefits with a good environment. The village where the real estate is disposed offers excellent location for building your house.