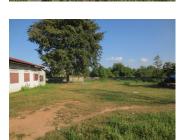

## About this property Land for sale in Sikhottabong district, Vientiane capital

We would like to offer you the plot of land, which has an area of 2022 sq.m. and the water and electricity communications are easy to connect to the property. The road to the property is dirt one, but is accessible all the year round. Furthermore, there are some newly-built properties, restaurant, market, school and bank set in proximity to the described property. The plot is flat and surrounded by wire fence. In addition, the plot also benefits with a good environment. The village where the real estate is disposed offers excellent location for building your house.