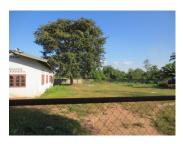

## About this property Land for sale in Sikhottabong district, Vientiane capital

We would like to offer you the plot of land, which has an area of 2022 sq.m. and the water and electricity communications are easy to connect to the property. The road to the property is dirt one, but is accessible all the year round. Furthermore, there are some newly-built properties, restaurant, market, school and bank set in proximity to the described property. The plot is flat and surrounded by wire fence. In addition, the plot also benefits with a good environment. The village where the real estate is disposed offers excellent location for building your house.