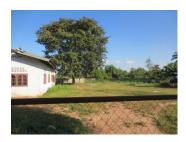

## About this property Land for sale in Sikhottabong district, Vientiane capital

We would like to offer you the plot of land, which has an area of 2022 sq.m. and the water and electricity communications are easy to connect to the property. The road to the property is dirt one, but is accessible all the year round. Furthermore, there are some newly-built properties, restaurant, market, school and bank set in proximity to the described property. The plot is flat and surrounded by wire fence. In addition, the plot also benefits with a good environment. The village where the real estate is disposed offers excellent location for building your house.