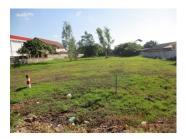

#### About this property Residential land for sale in Sikhottabong

# district, Vientiane capital

The property covers 2924 sq.m of total area, and also provides excellent location which is nearby near bank, school, restaurant, market, shop etc. Currently, the plot is flat and planted with grasses without buildings. It is suitable for constructing your cozy family house or apartment. The property is fenced and has electricity and water system nearby. It is located on an asphalt road. The excellent communication of the property is prerequisite for the successful realization of a variety of business activities or construction of your house. Furthermore, this property reveals beautiful view of district.