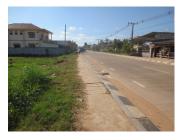

#### About this property Residential land for sale in Sikhottabong

# district, Vientiane capital

The property covers 2924 sq.m of total area, and also provides excellent location which is nearby near bank, school, restaurant, market, shop etc. Currently, the plot is flat and planted with grasses without buildings. It is suitable for constructing your cozy family house or apartment. The property is fenced and has electricity and water system nearby. It is located on an asphalt road. The excellent communication of the property is prerequisite for the successful realization of a variety of business activities or construction of your house. Furthermore, this property reveals beautiful view of district.