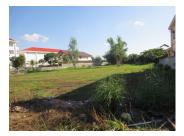

#### About this property Residential land for sale in Sikhottabong

# district, Vientiane capital

The property covers 2924 sq.m of total area, and also provides excellent location which is nearby near bank, school, restaurant, market, shop etc. Currently, the plot is flat and planted with grasses without buildings. It is suitable for constructing your cozy family house or apartment. The property is fenced and has electricity and water system nearby. It is located on an asphalt road. The excellent communication of the property is prerequisite for the successful realization of a variety of business activities or construction of your house. Furthermore, this property reveals beautiful view of district.