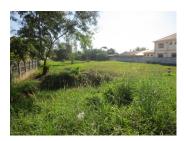

#### About this property Residential land for sale in Sikhottabong

# district, Vientiane capital

The property covers 2924 sq.m of total area, and also provides excellent location which is nearby near bank, school, restaurant, market, shop etc. Currently, the plot is flat and planted with grasses without buildings. It is suitable for constructing your cozy family house or apartment. The property is fenced and has electricity and water system nearby. It is located on an asphalt road. The excellent communication of the property is prerequisite for the successful realization of a variety of business activities or construction of your house. Furthermore, this property reveals beautiful view of district.