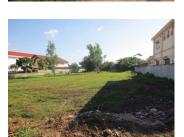

#### About this property Residential land for sale in Sikhottabong

# district, Vientiane capital

The property covers 2924 sq.m of total area, and also provides excellent location which is nearby near bank, school, restaurant, market, shop etc. Currently, the plot is flat and planted with grasses without buildings. It is suitable for constructing your cozy family house or apartment. The property is fenced and has electricity and water system nearby. It is located on an asphalt road. The excellent communication of the property is prerequisite for the successful realization of a variety of business activities or construction of your house. Furthermore, this property reveals beautiful view of district.