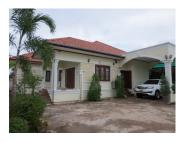

## **About this property**

House for sale in Sikhottabong district, Vientiane capital.

We are pleased to present to your attention a beautiful house with stunning views and excellent location in Sikhottabong district, Vientiane capital. It has a total area with 578 m2, it consists of one floors - it presents large space with a karaoke room, 3 bedrooms, 3 bathrooms, living area, and kitchen and connected to the DSL - internet, water, electricity network, . In addition, the air-conditioning will make your stay here even more pleasant. You don't have to buy anything as this house is fully equipped and ready to live in. The house is surrounded by solid fence; it is located on the good road which is accessible to this house in all season. Furthermore, closely are the public facilities such as market, hotel, school, restaurant, gasoline station and bank. It is suitable for permanent living.