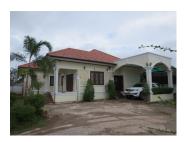

## **About this property**

House for sale in Sikhottabong district, Vientiane capital.

We are pleased to present to your attention a beautiful house with stunning views and excellent location in Sikhottabong district, Vientiane capital. It has a total area with 578 m2, it consists of one floors - it presents large space with a karaoke room, 3 bedrooms, 3 bathrooms, living area, and kitchen and connected to the DSL - internet, water, electricity network, . In addition, the air-conditioning will make your stay here even more pleasant. You don't have to buy anything as this house is fully equipped and ready to live in. The house is surrounded by solid fence; it is located on the good road which is accessible to this house in all season. Furthermore, closely are the public facilities such as market, hotel, school, restaurant, gasoline station and bank. It is suitable for permanent living.