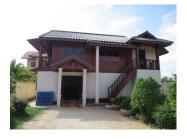

#### About this property House for sale in Sisattanak district, Vientiane capital

We offer you the rare opportunity to sale this nice two-storey residence with a good internal decoration surrounding clean environment. Its total built up area is 160 sq.m, with offers 3 bedroom, 2 bathrooms, living area, kitchen with air condition, DSL - internet, balcony, electric hot water, furnishings, water supply and electricity. It comes with internally decoration, with quality wooden and tile flooring and wooden frame. The property has no need for repair, refreshment, refurbishment and modernization which is ready to live in. It is specially designed to give you the coziness and spaciousness you need and to introduce harmony, enjoyment and perfection to your life.

Furthermore, it has a stunning view to the village and provides a good road leads to this property which is suitable for living. The village is big and offers the needed amenities for a comfortable stay such as: market, restaurant, bank, hotel, shop and etc.