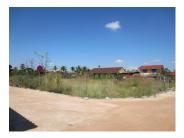

### Residential land for salein Xaisettha district, Vientiane capital.

The plot of residential land in safe village is available for sale, it is located in Xaisettha district, Vientiane capital. The plot has an area of 3022sq.m. and is situated on the good concrete road at center of the village there are plans for further investment in the infrastructure and development of the area. In close proximity there are also existing residential developments. The property is an exceptional

investment offer for a variety of successful business projects. Furthermore, also offers the advantage as follows:

• Extensive facing on the good roads allowing easy access for every-day business activities

- Ready for immediate development
- Only a few minutes driving to the town Centre of Vientiane capital
- Very close to neighboring houses
- Close to existing and future premises of national
- and international businesses
- High prospects of further development in the area.