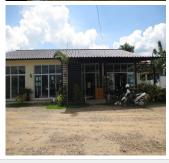

## House for rent in Sikhottabong district, Vientiane capital

The house is offered for rent with fully furnishing and household electrical appliances. There is the freshness of the beautifully landscaped yard. In the yard there is a parking place for your vehicles. This is one of the houses is interesting for many tenant because it is in an excellent condition in comparison with some other houses. The whole estate is situated on 80 sq.m.- consists of 1 bedroom, kitchen and living room, 1 bathroom/WC and entrance room. The property is offered for rent fully furnished and equipped with all necessary electrical appliances including electric hot water, water supply, TV - sat, DSL - internet, communal electricity and water system. Additionally, the area provides the following amenities for a pleasant and comfortable living and entertainment: the market, hotel, bank, school and restaurant.