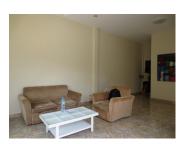

## House for rent in Sikhottabong district, Vientiane capital

The house is offered for rent with fully furnishing and household electrical appliances. There is the freshness of the beautifully landscaped yard. In the yard there is a parking place for your vehicles. This is one of the houses is interesting for many tenant because it is in an excellent condition in comparison with some other houses. The whole estate is situated on 80 sq.m.- consists of 1 bedroom, kitchen and living room, 1 bathroom/WC and entrance room. The property is offered for rent fully furnished and equipped with all necessary electrical appliances including electric hot water, water supply, TV - sat, DSL - internet, communal electricity and water system. Additionally, the area provides the following amenities for a pleasant and comfortable living and entertainment: the market, hotel, bank, school and restaurant.