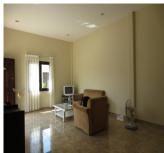

## House for rent in Sikhottabong district, Vientiane capital

The house is offered for rent with fully furnishing and household electrical appliances. There is the freshness of the beautifully landscaped yard. In the yard there is a parking place for your vehicles. This is one of the houses is interesting for many tenant because it is in an excellent condition in comparison with some other houses. The whole estate is situated on 80 sq.m.- consists of 1 bedroom, kitchen and living room, 1 bathroom/WC and entrance room. The property is offered for rent fully furnished and equipped with all necessary electrical appliances including electric hot water, water supply, TV - sat, DSL - internet, communal electricity and water system. Additionally, the area provides the following amenities for a pleasant and comfortable living and entertainment: the market, hotel, bank, school and restaurant.