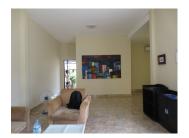

## House for rent in Sikhottabong district, Vientiane capital

The house is offered for rent with fully furnishing and household electrical appliances. There is the freshness of the beautifully landscaped yard. In the yard there is a parking place for your vehicles. This is one of the houses is interesting for many tenant because it is in an excellent condition in comparison with some other houses. The whole estate is situated on 80 sq.m.- consists of 1 bedroom, kitchen and living room, 1 bathroom/WC and entrance room. The property is offered for rent fully furnished and equipped with all necessary electrical appliances including electric hot water, water supply, TV - sat, DSL - internet, communal electricity and water system. Additionally, the area provides the following amenities for a pleasant and comfortable living and entertainment: the market, hotel, bank, school and restaurant.