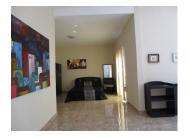

## House for rent in Sikhottabong district, Vientiane capital

The house is offered for rent with fully furnishing and household electrical appliances. There is the freshness of the beautifully landscaped yard. In the yard there is a parking place for your vehicles. This is one of the houses is interesting for many tenant because it is in an excellent condition in comparison with some other houses. The whole estate is situated on 80 sq.m.- consists of 1 bedroom, kitchen and living room, 1 bathroom/WC and entrance room. The property is offered for rent fully furnished and equipped with all necessary electrical appliances including electric hot water, water supply, TV - sat, DSL - internet, communal electricity and water system. Additionally, the area provides the following amenities for a pleasant and comfortable living and entertainment: the market, hotel, bank, school and restaurant.