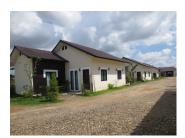

## House for rent in Sikhottabong district, Vientiane capital

The house is offered for rent with fully furnishing and household electrical appliances. There is the freshness of the beautifully landscaped yard. In the yard there is a parking place for your vehicles. This is one of the houses is interesting for many tenant because it is in an excellent condition in comparison with some other houses. The whole estate is situated on 80 sq.m.- consists of 1 bedroom, kitchen and living room, 1 bathroom/WC and entrance room. The property is offered for rent fully furnished and equipped with all necessary electrical appliances including electric hot water, water supply, TV - sat, DSL - internet, communal electricity and water system. Additionally, the area provides the following amenities for a pleasant and comfortable living and entertainment: the market, hotel, bank, school and restaurant.